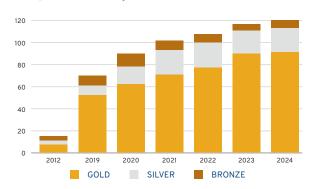

Figure 2. Total number of award winners per category: 2012, 2019 - 2024

\*2019 marked the first year members were scored on Social and Governance Performance Measures.

This year saw a continued upward trend in Gold award winners, equal to 54% of the members assessed, a 2 percentage point increase compared to 2023, with 84 members retaining their Gold award status. Mostly notably, we saw many members progress to Silver this year. This included 3 members who previously won no award, 3 previous Bronze award winners, and 2 new companies.

We also continued to observe one of the lowest numbers of Bronze award winners, totalling only 7, with 4 of these achieved by members who had no award in 2023.

Positively, within the like-for-like member community, 84 members increased their score this year, equal to almost 50%. Of the members with the most significant score improvements, increases of 39%, 45%, and 53% were made by CTP, Selectirente, and Supermarket Income REIT respectively. This led to CTP and Supermarket Income REIT moving from no award to Silver this year, with Selectirente also moving from no award to Bronze. Overall, 3 members moved from Bronze to Silver and 8 members moved from Silver to Gold. Of the 9 members who won an award for the first time, 5 achieved Silver and 4 achieved Bronze.