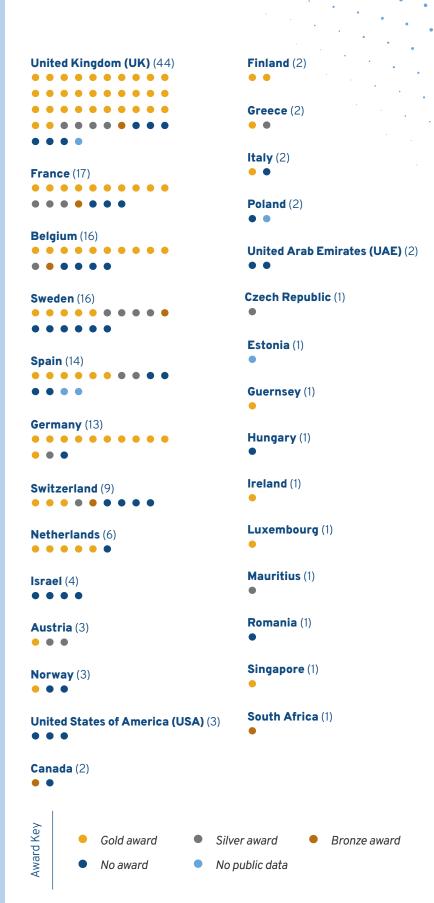

## 2024 Awards Highlights<sup>1</sup>

71%

of members won an award, up from 68% in 2023

92

companies won Gold, up from 90 in 2023

84

members improved their score this year compared to 2023

9

members won an award for the first time

11

members moved up an award level, after previously winning an award

20%

of members report on all Performance Measures, up by 3 percentage points from 2023

It is particularly noteworthy when considering the total market capitalisation of European members, which amounted to EUR270 billion, with European award winners constituting 53% of our overall member base. We are also delighted to welcome 12 new members into this year's assessment, 2 of whom were recognised with Silver awards. Collectively, these new joiners possess a market capitalisation of EUR12.9 billion. Most of these companies are based in Europe with two new members also from Israel and Canada, emphasising the strong presence of the sBPR in Europe as well as its global reach.

Figure 2. Total number of award winners per category: 2012, 2019 - 2024

\*2019 marked the first year members were scored on Social and Governance Performance Measures.

This year saw a continued upward trend in Gold award winners, equal to 54% of the members assessed, a 2 percentage point increase compared to 2023, with 84 members retaining their Gold award status. Mostly notably, we saw many members progress to Silver this year. This included 3 members who previously won no award, 3 previous Bronze award winners, and 2 new companies.

We also continued to observe one of the lowest numbers of Bronze award winners, totalling only 7, with 4 of these achieved by members who had no award in 2023.

Positively, within the like-for-like member community, 84 members increased their score this year, equal to almost 50%. Of the members with the most significant score improvements, increases of 39%, 45%, and 53% were made by CTP, Selectirente, and Supermarket Income REIT respectively. This led to CTP and Supermarket Income REIT moving from no award to Silver this year, with Selectirente also moving from no award to Bronze. Overall, 3 members moved from Bronze to Silver and 8 members moved from Silver to Gold. Of the 9 members who won an award for the first time, 5 achieved Silver and 4 achieved Bronze.