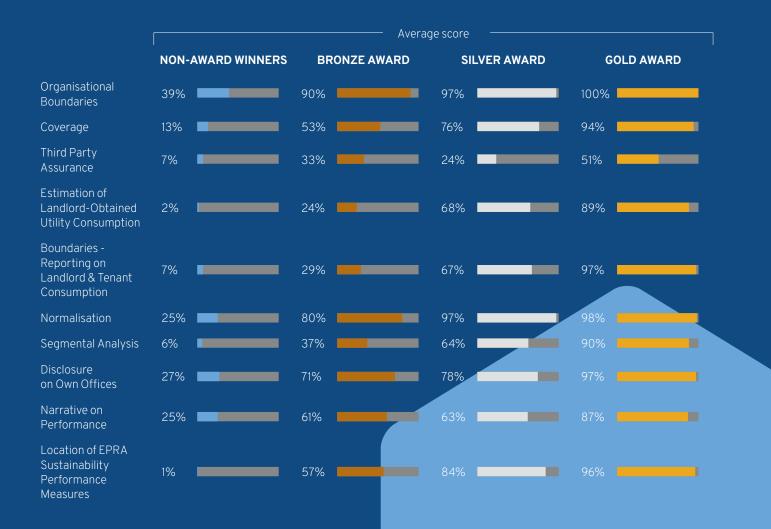

## Analysis: Overarching Recommendations

Overarching Recommendations provide the context for each Performance Measure and should be applied to each, where applicable. Together, they explain the scope, boundaries, and limitations of the reported data, accounting for the remaining 50% of available points. This makes Overarching Recommendations a crucial component to achieving the highest possible score. Companies must systematically apply the recommendations to each Performance Measure, including commentary where an Overarching Recommendation is not applicable such as segmental analysis or estimations. The more context members provide, the clearer it is for assessors to understand companies' operations and the reasoning behind their ESG reporting, which translates into more accurate assessments.

Compared to 2023, Estimation of Landlord-Obtained Utility Consumption has seen the biggest increase in

average score (5 percentage points), with Organisational Boundaries, Coverage, and Normalisation also experiencing minor 3 percentage point increases. Overall, Organisational Boundaries scored significantly higher than any other Overarching Recommendation with an average score of 80%. This is a strong indication that members are communicating clear reporting boundaries to help stakeholders understand the extent of their operations included within the performance analysis.

In contrast, whilst Third Party Assurance saw a modest increase of 1 percentage point, it remained the lowest-scoring Overarching Recommendation with an average score of 34%. While the perceived benefits of assuring disclosures have been historically limited, future trends of this Overarching Recommendation are likely to shift due to increasing industry reporting compliance requirements, such as the ESRS.