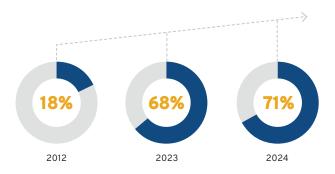

We celebrate several noteworthy achievements. 71% of surveyed companies achieved an EPRA sBPR award during the 2024 review (on an absolute basis), up from 68% in 2023, proof of the sector's dedication to sustainability excellence. Despite a slight decrease in the number of members assessed to 170, the commitment to transparency and improvement remains strong. 20% of members reported on all Performance Measures, a 3 percentage point increase from last year, showcasing a growing dedication to comprehensive ESG reporting.

In the context of growing ESG reporting mandates, it is encouraging to see the continued commitment of EPRA members towards the sBPR with 71% winning awards in 2024, a slight increase compared with the previous year.

### 2024 Results Snapshot

Figure 1. Percentage of award winners: 2012, 2023, 2024

In 2024, we assessed a total of 170 members, experiencing a slight decrease of 3 compared to the previous year. However, a consistent performance was maintained, with 71% of EPRA members receiving awards, 3 percentage points higher than